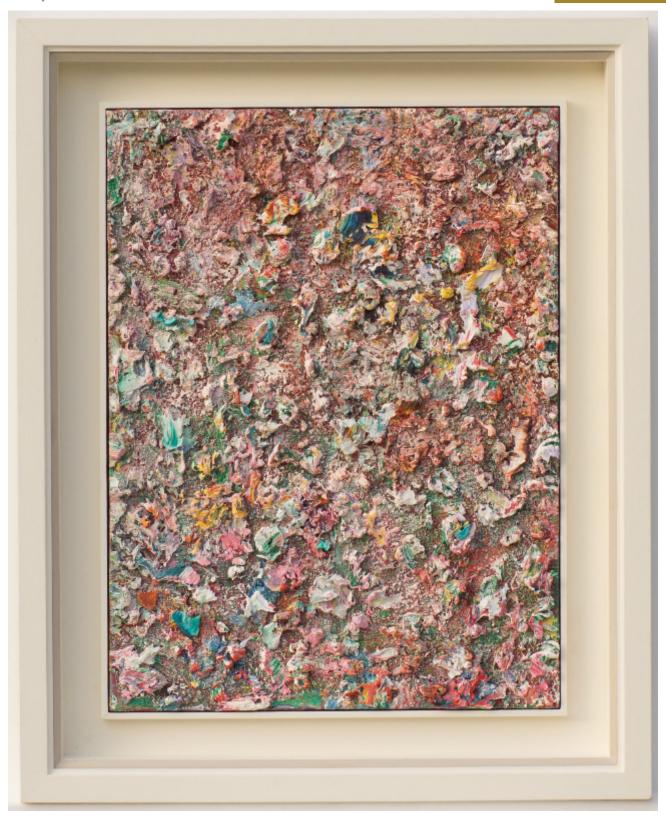

## Celestial Bloom

Llewellyn Xavier OBE

£ POA

REF: 10137

Height: 61 cm (24") Width: 47 cm (18.5")

Framed Height: 79 cm (31.1") Framed Width: 63.5 cm (25")

## Description

Llewellyn Xavier (b. 1945) St. Lucia

Born in St. Lucia, Xavier studied at the Museum of Fine Arts, Boston. There is great variety in Xavier's work, whilst often depicting the natural beauty of St. Lucia he is equally adept as an abstract artist and has become part of both notable public and private collections. In 2004 he was made a member of the Order of the British Empire in recognition for his contribution to art.

c.1990. Oil on canvas.